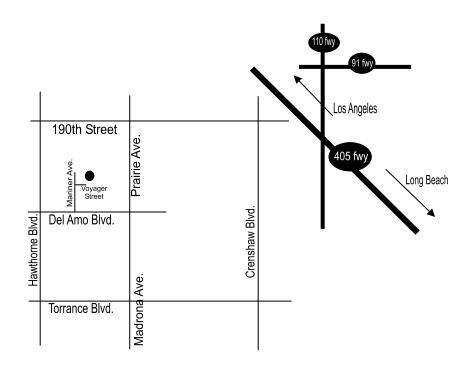

# SOUTH BAY UNITED TEACHERS 3551 Voyager Street, Suite 105 Torrance, CA 90503

## From North:

Directions

**405 Freeway:** 405 South to Hawthorne Blvd. exit. Turn right off freeway (2.5 mi to) Turn left at Del Amo Blvd. (0.2 mi to) Turn left at Mariner (0.3 mi to) Turn right at Voyager Street. Go to end of street and turn left into parking lot.

**110 Freeway:** 110 South to 405 North to Western exit. Turn left off freeway (0.3 mi to) Turn right at 190th (2.0 mi to) Turn left at Prairie (0.5 mi to) Turn right at Challenger (0.3 mi to) Turn right at Mariner (0.1 mi to) Turn right at Voyager Street. Go to end of street and turn left into parking lot.

### From South:

405 Freeway: 405 North to Western exit. Turn left off freeway (0.3 mi to) Turn right at 190th (2.0 mi to) Turn left at Prairie (0.5 mi to) Turn right at Challenger (0.3 mi to) Turn right at Mariner (0.1 mi to) Turn right at Voyager Street. Go to end of street and turn left into parking lot.

### From East:

91 Freeway: West to the end. Continue on Artesia Blvd. (3.0 mi to) Turn left at Prairie (1.5 mil to) Turn right at Challenger (0.3 mi to) Turn right at Mariner (0.1 mi to) Turn right at Voyager Street. Go to end of street and turn left into parking lot.

### PARKING:

There is also parking behind the building. Instead of turning right on Voyager, continue on Mariner to the driveway behind the building. Turn right and proceed to the 2nd building. We are in Suite G.